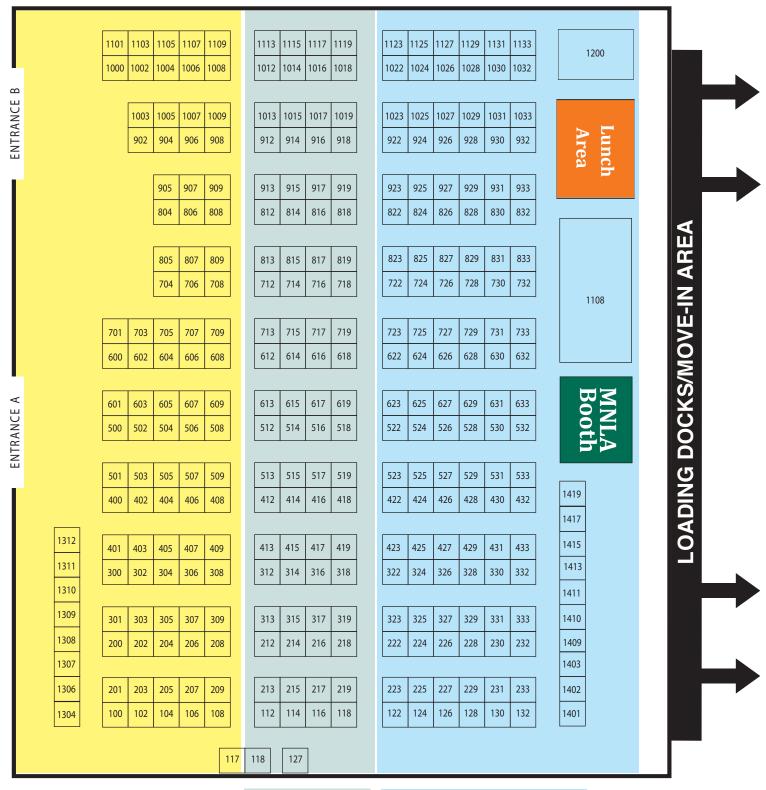

# 2023 Exhibiting Contract

Michigan Nursery and Landscape Association's
Great Lakes Trade Exposition **Tuesday**, January 24 - **Thursday**, January 26, 2023
DeVos Place, Grand Rapids, MI

| The memorandum of agreement made this                    |                                 |                |                           |
|----------------------------------------------------------|---------------------------------|----------------|---------------------------|
| ery and Landscape Association and                        |                                 |                |                           |
| IN CONSIDERATION OF \$ TO BE PAID AS F                   | •                               |                |                           |
| on or before September 30, 2022, the said Michigar       |                                 |                |                           |
| shown on the official diagram, for a term of three days, | January 24-26, 2023, subject to | all regulation | s governing the exhibits. |
| DESCRIPTION                                              | QUANTITY                        |                | AMOUNT (\$)               |
| Regular spaces \$685 each (10' x 10')                    |                                 |                |                           |
| End Caps \$755 each (10' x 10')                          |                                 |                |                           |
| NO PRICE INCREASE!                                       |                                 |                |                           |
|                                                          | * Subtract 5 pe                 | ercent if you  |                           |
|                                                          | are an MN                       | LA Member      |                           |
|                                                          |                                 |                |                           |
|                                                          |                                 |                |                           |
|                                                          | T                               | OTAL \$        |                           |
|                                                          |                                 |                |                           |
| Payment Info: (payable in U.S. funds only)               |                                 |                |                           |
| ☐ Check # made payable to MNLA                           |                                 |                |                           |
| ☐ CREDIT CARD:                                           |                                 |                |                           |
| □VISA □MC □Discover □AmEx                                |                                 |                |                           |
| CC#                                                      |                                 | Ехр            | CVC                       |
| Signature:                                               |                                 |                |                           |
| Booth Spaces:                                            |                                 |                |                           |
| FIRST CHOICE(S)                                          |                                 |                |                           |
| SECOND CHOICE(S)                                         |                                 |                |                           |
| THIRD CHOICE(S)                                          |                                 |                |                           |
| Competitors from whom we desire separation:              |                                 |                |                           |
|                                                          |                                 |                |                           |
|                                                          |                                 |                |                           |

#### **INSTALLING & DISMANTLING EXHIBITS:**

Tuesday, January 24 Exhibitor Move-in (scheduled by MNLA)
Wednesday, January 25 Trade Show Hours: 9:00 a.m. – 4:00 p.m.
Thursday, January 26 Trade Show Hours: 9:00 a.m. – 3:00 p.m.