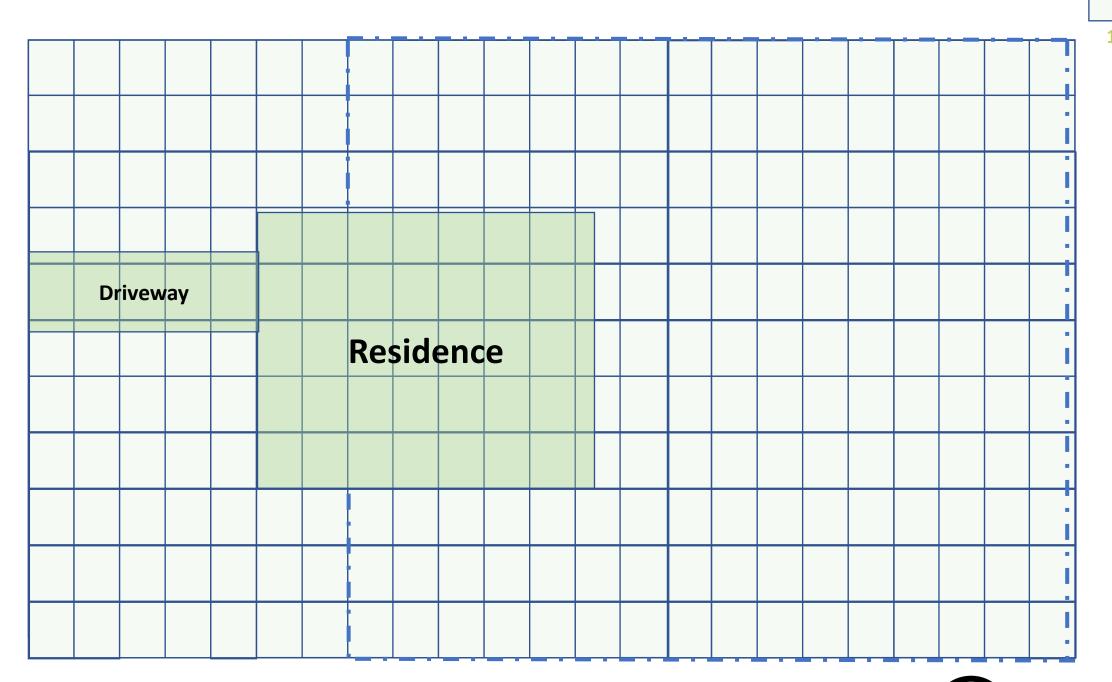

## Landscape Design: From Botanical Gardens

to Backyards

|         |   |     |   |  |  |  |  |      |   |  |  |  | _ |   |       |
|---------|---|-----|---|--|--|--|--|------|---|--|--|--|---|---|-------|
|         |   |     |   |  |  |  |  | Fenc | е |  |  |  |   |   |       |
| )<br>Se |   |     |   |  |  |  |  |      |   |  |  |  |   |   |       |
| Fence   |   |     |   |  |  |  |  |      |   |  |  |  |   |   |       |
|         |   |     |   |  |  |  |  |      |   |  |  |  |   |   |       |
|         |   |     |   |  |  |  |  |      |   |  |  |  |   |   |       |
|         |   |     |   |  |  |  |  |      |   |  |  |  |   |   | Fence |
|         | P | ati | 0 |  |  |  |  |      |   |  |  |  |   | ŀ | ā     |
|         |   |     |   |  |  |  |  |      |   |  |  |  |   |   |       |
|         |   |     |   |  |  |  |  |      |   |  |  |  |   |   |       |
|         |   |     |   |  |  |  |  |      |   |  |  |  |   |   |       |
| Fence   |   |     |   |  |  |  |  |      |   |  |  |  |   |   |       |
| Fen     |   |     |   |  |  |  |  |      |   |  |  |  |   |   |       |