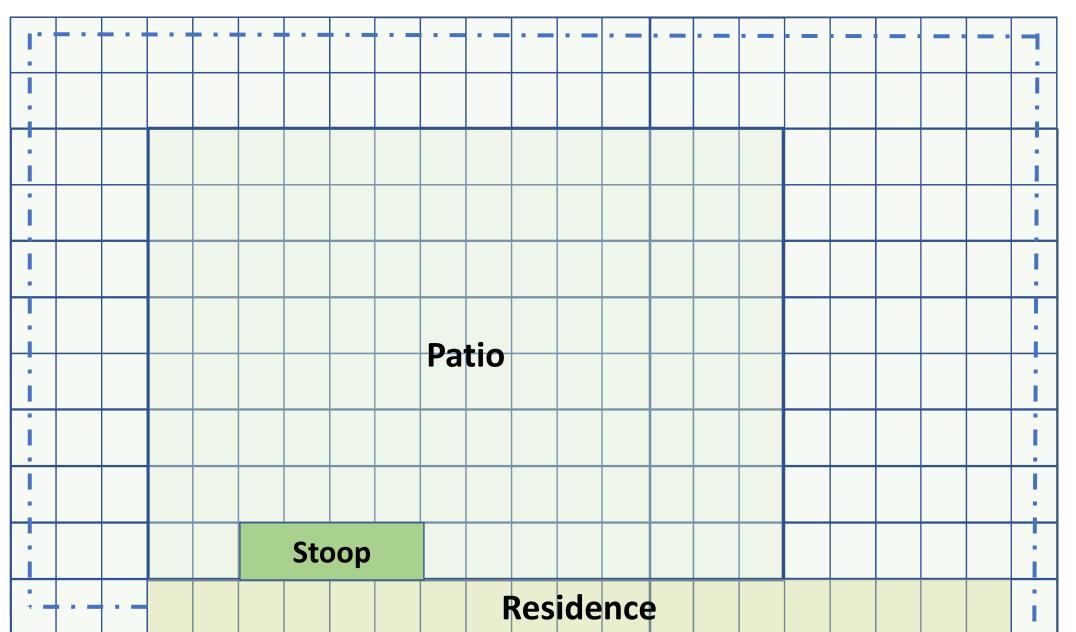

## Landscape Design: From Botanical Gardens

to Backyards

|         |   |     |   |  |  |  |  |      |   |  |  |  | _ |   |       |
|---------|---|-----|---|--|--|--|--|------|---|--|--|--|---|---|-------|
|         |   |     |   |  |  |  |  | Fenc | е |  |  |  |   |   |       |
| )<br>Se |   |     |   |  |  |  |  |      |   |  |  |  |   |   |       |
| Fence   |   |     |   |  |  |  |  |      |   |  |  |  |   |   |       |
|         |   |     |   |  |  |  |  |      |   |  |  |  |   |   |       |
|         |   |     |   |  |  |  |  |      |   |  |  |  |   |   |       |
|         |   |     |   |  |  |  |  |      |   |  |  |  |   |   | Fence |
|         | P | ati | 0 |  |  |  |  |      |   |  |  |  |   | ŀ | ā     |
|         |   |     |   |  |  |  |  |      |   |  |  |  |   |   |       |
|         |   |     |   |  |  |  |  |      |   |  |  |  |   |   |       |
|         |   |     |   |  |  |  |  |      |   |  |  |  |   |   |       |
| Fence   |   |     |   |  |  |  |  |      |   |  |  |  |   |   |       |
| Fen     |   |     |   |  |  |  |  |      |   |  |  |  |   |   |       |