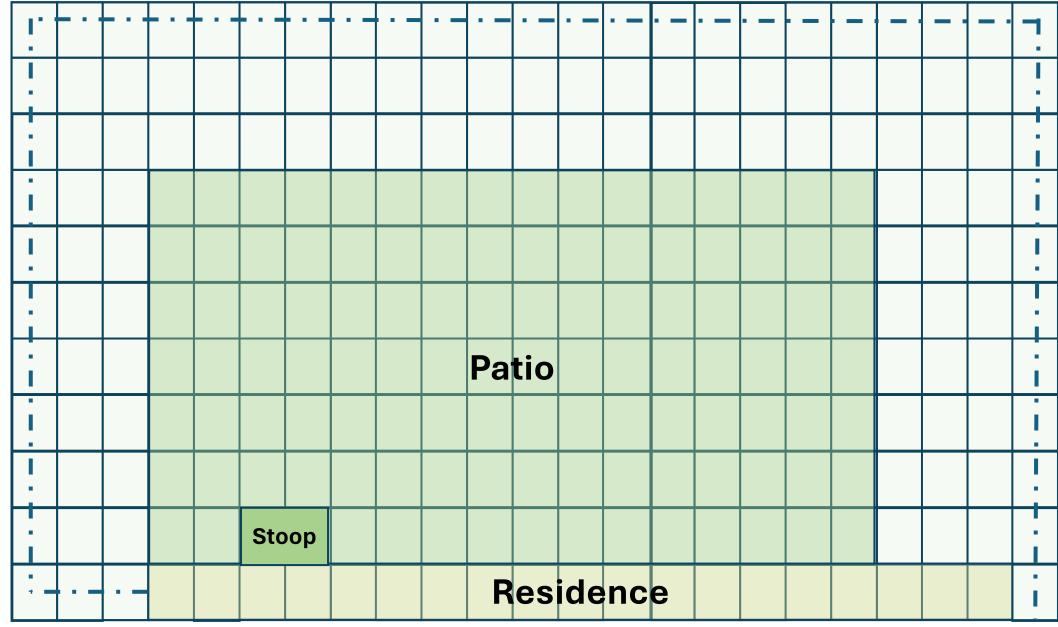

## DESIGNING FOR FOUR SEASONS

2'

|          | Fence |     |    |  |  |       |  | ence |      |  |  |  |  |  |   |   |   |          |   |        |
|----------|-------|-----|----|--|--|-------|--|------|------|--|--|--|--|--|---|---|---|----------|---|--------|
|          |       |     |    |  |  |       |  |      |      |  |  |  |  |  |   |   |   |          |   |        |
|          |       |     |    |  |  |       |  |      |      |  |  |  |  |  | Н | + | - |          |   |        |
|          |       |     |    |  |  |       |  |      |      |  |  |  |  |  |   |   |   |          |   |        |
| a        |       |     |    |  |  |       |  |      |      |  |  |  |  |  |   |   |   |          |   |        |
| Fence    |       |     |    |  |  |       |  |      |      |  |  |  |  |  |   |   |   |          |   |        |
| <b>E</b> |       |     |    |  |  |       |  |      |      |  |  |  |  |  |   |   |   |          |   |        |
|          |       |     |    |  |  |       |  |      |      |  |  |  |  |  | Н | + |   |          |   |        |
|          |       |     |    |  |  |       |  |      |      |  |  |  |  |  |   |   |   |          |   |        |
|          | +     |     |    |  |  |       |  |      |      |  |  |  |  |  |   | - |   |          |   |        |
|          |       |     |    |  |  |       |  |      |      |  |  |  |  |  |   |   |   |          |   |        |
|          |       |     |    |  |  |       |  |      |      |  |  |  |  |  |   |   |   |          |   |        |
|          |       |     |    |  |  |       |  |      |      |  |  |  |  |  |   |   |   | VIDEWALK |   | H      |
| DOOR     |       |     |    |  |  | SC    |  |      |      |  |  |  |  |  |   |   |   |          |   | STREET |
| Ö        |       | Pat | io |  |  | STEPS |  |      |      |  |  |  |  |  |   | + |   | Ü        |   | ST     |
|          |       |     |    |  |  | S     |  |      |      |  |  |  |  |  |   |   |   |          | 5 |        |
|          | +     |     |    |  |  |       |  |      |      |  |  |  |  |  | Н | + |   |          |   |        |
|          |       |     |    |  |  |       |  |      |      |  |  |  |  |  |   |   |   |          |   |        |
|          |       |     |    |  |  |       |  |      |      |  |  |  |  |  | Ш |   |   |          |   |        |
|          |       |     |    |  |  |       |  |      |      |  |  |  |  |  |   |   |   |          |   |        |
|          |       |     |    |  |  |       |  |      |      |  |  |  |  |  |   |   |   |          |   |        |
|          |       |     |    |  |  |       |  |      |      |  |  |  |  |  |   |   |   |          |   |        |
|          |       |     |    |  |  |       |  |      |      |  |  |  |  |  |   |   |   |          |   |        |
| Fence    |       |     |    |  |  |       |  |      |      |  |  |  |  |  |   |   |   |          |   |        |
| Fe       |       |     |    |  |  |       |  |      |      |  |  |  |  |  |   |   |   |          |   |        |
|          |       |     |    |  |  |       |  | F    | ence |  |  |  |  |  |   |   |   |          |   |        |