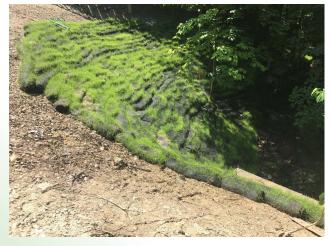

## **Case Studies**

Mentor Stream Bank - Installed

Akron Steep Bank Repair - Installed

Mentor Stream Bank - After

Akron Steep Bank Repair - After

A Mentor homeowner purchased a house in foreclosure and the bank was concerned that the erosion from the nearby creek would be a problem for allowing another loan on the home. Together with the homeowner, we convinced the bank the repair would stabilize the slope and eliminate concerns with slope failure while protecting existing trees on the property and slope.

An Akron homeowner was interested in selling their home, but a bad slide in their backyard was an eyesore and concerning for new potential buyers. We were able to repair the slope and let it blend naturally into the woody ravine.