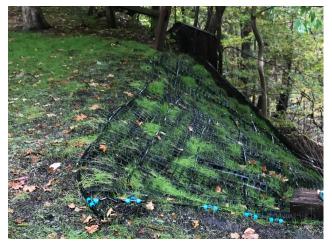

## **Case Studies**

Mentor Stream Bank - Installed

Akron Steep Bank Repair - Installed

Mentor Stream Bank - After

Akron Steep Bank Repair - After

A Mentor homeowner purchased a house in foreclosure and the bank was concerned that the erosion from the nearby creek would be a problem for allowing another loan on the home. Together with the homeowner, we convinced the bank the repair would stabilize the slope and eliminate concerns with slope failure while protecting existing trees on the property and slope.

An Akron homeowner was interested in selling their home, but a bad slide in their backyard was an eyesore and concerning for new potential buyers. We were able to repair the slope and let it blend naturally into the woody ravine.