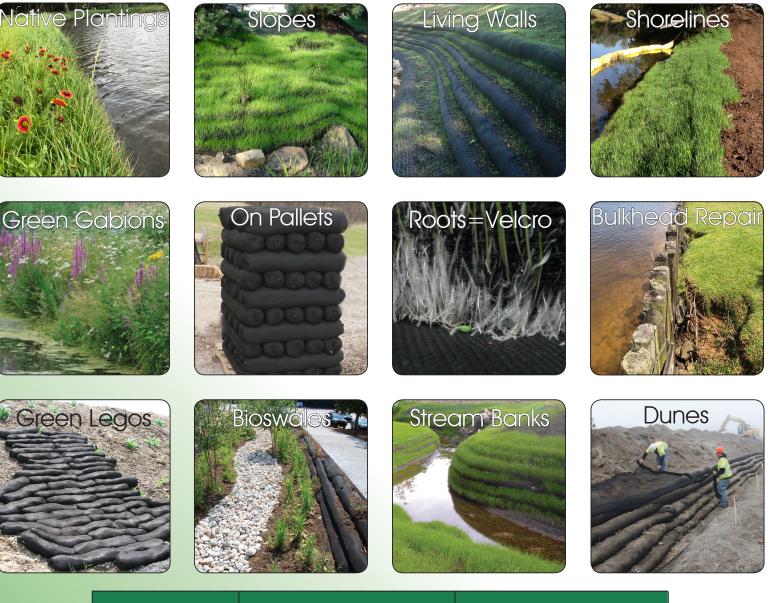

# CRV Living Shorelines™

### CONTAINMENT | REINFORCEMENT | VEGETATION

| Soxx Size      | Linear Feet                     | Filling Material                               |
|----------------|---------------------------------|------------------------------------------------|
| 8-inch, Black  | 150 feet per pallet (3' Pieces) | Certified GrowingMedia™;<br>turf seed included |
| 12-inch, Black | 60 feet per pallet (3' Pieces)  | Certified GrowingMedia™;<br>turf seed included |

#### CONTAINMENT | REINFORCEMENT | VEGETATION