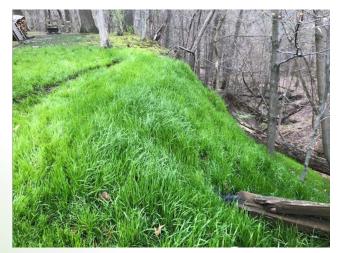

An Akron homeowner was interested in selling their home, but a bad slide in their backyard was an eyesore and concerning for new potential buyers. We were able to repair the slope and let it blend naturally into the woody ravine.

Both projects were a tremendous success and the CRV<sup>™</sup> Vegetated Soxx are no longer visible due to the growth. Containment, Reinforcement and Vegetation is the key to working with nature to provide resilient, sustainable cost effective options for all types of projects.