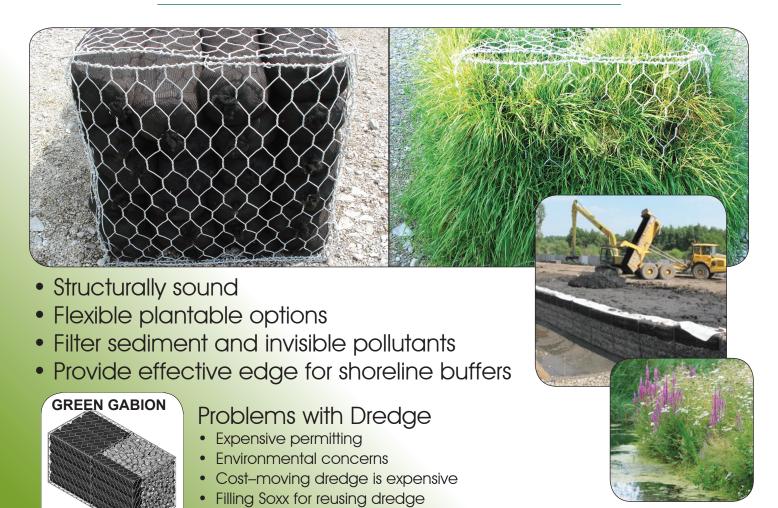

# CRV Green Gabions™

### CONTAINMENT | REINFORCEMENT | VEGETATION

Vegetated Soxx may be filled with FilterMedia or GrowingMedia, depending on the application.

## CRV™ Green Gabion™

- Beneficially re-use dredge
- Minimize ecosystem disturbance
- Mix dredge with locally available compost

## Vegetated Soxx

- +Gabion
- +Rock
- =Green Gabion

Additional aggregate to create a base for the gabion above the substrate