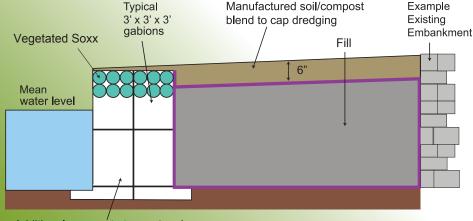

### CONTAINMENT | REINFORCEMENT | VEGETATION

Vegetated Soxx may be filled with FilterMedia or GrowingMedia, depending on the application.

## Vegetated Soxx

- +Gabion
- +Rock
- =Green Gabion

Additional aggregate to create a base for the gabion above the substrate